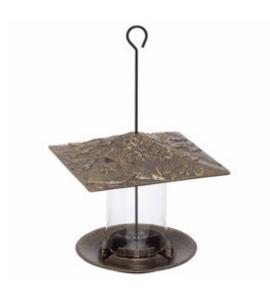

## 9 1/2"L x 9 1/2"W x 9"H 6" Cardinal Tube Feeder, French Bronze

- This product qualifies for our Lowest Price Guarantee
- Order now and get our 30 day Price Protection

Item #: WH30403 List Price: \$57.68 **\$41.80** (EACH) Save \$15.88 (27%)