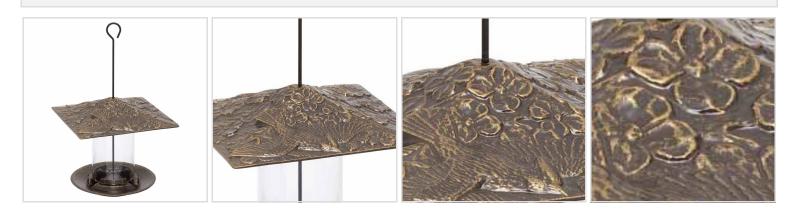

## 9 1/2"L x 9 1/2"W x 9"H 6" Cardinal Tube Feeder, French Bronze

- This product qualifies for our Lowest Price Guarantee
- Order now and get our 30 day Price Protection

Item #: WH30403 List Price: \$57.68 **\$41.80** (EACH) Save \$15.88 (27%)

Usually ships in 6-8 weeks

WIDTH LENGTH HEIGHT

9 1/2"

9 1/2"

9"

## **MORE IMAGES**



## WE ARE HERE FOR YOU...

## **Our Selection**

Having the right tools at the right time is crucial. So is having the right products at the right price. We are not bound by a single warehouse location and limited style or size availabilities. We work directly with over 70 different manufacturers nationwide. This means we have direct control on availability, customizability, and quality.

Order online at: http://www.architecturaldepot.com/WH30403.html

Date Printed: 04/18/2024 - 4:24 am