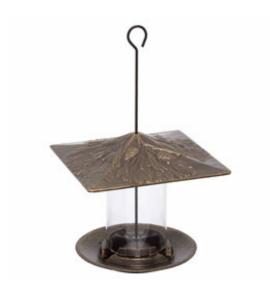

## 9 1/2"L x 9 1/2"W x 9"H 6" Pinecone Tube Feeder, French Bronze

- This product qualifies for our Lowest Price Guarantee
- Order now and get our 30 day Price Protection

Item #: WH30421 List Price: \$57.68 **\$41.80** (EACH) Save \$15.88 (27%)

Usually ships in 6-8 weeks

WIDTH LENGTH HEIGHT

9 1/2"

9 1/2"

9"