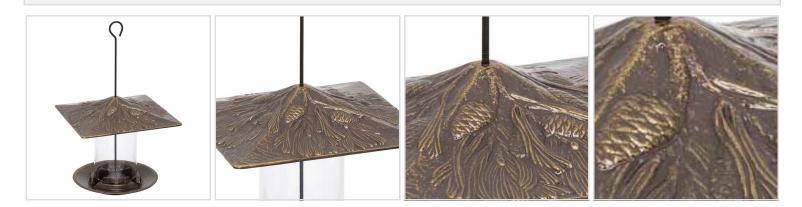

## 9 1/2"L x 9 1/2"W x 9"H 6" Pinecone Tube Feeder, French Bronze

- This product qualifies for our Lowest Price Guarantee
- Order now and get our 30 day Price Protection

Item #: WH30421 List Price: \$57.68 **\$41.80** (EACH) Save \$15.88 (27%)

Usually ships in 6-8 weeks

WIDTH LENGTH HEIGHT

9 1/2"

9 1/2"

9"

## **MORE IMAGES**



## WE ARE HERE FOR YOU...

## **Our Selection**

Having the right tools at the right time is crucial. So is having the right products at the right price. We are not bound by a single warehouse location and limited style or size availabilities. We work directly with over 70 different manufacturers nationwide. This means we have direct control on availability, customizability, and quality.

Order online at: http://www.architecturaldepot.com/WH30421.html

Date Printed: 04/19/2024 - 7:44 pm