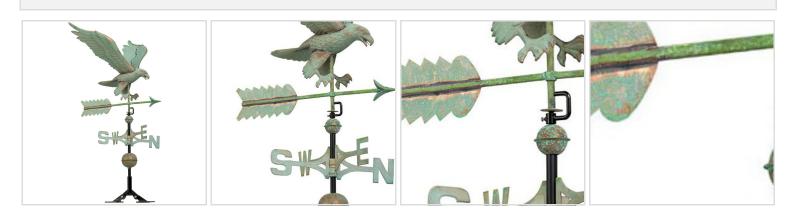

## 15 1/2"L x 27"W x 58"H Copper Eagle Classic Directions Weathervane, Verdigris

- This product qualifies for our Lowest Price Guarantee
- Order now and get our 30 day Price Protection

Item #: WH45038 List Price: \$562.42 **\$407.55** (EACH) Save \$154.87 (27%)

Usually ships in 6-8 weeks

HEIGHT WIDTH LENGTH

58"

15 ½"

## **MORE IMAGES**



## WE ARE HERE FOR YOU...

## **Our Selection**

Having the right tools at the right time is crucial. So is having the right products at the right price. We are not bound by a single warehouse location and limited style or size availabilities. We work directly with over 70 different manufacturers nationwide. This means we have direct control on availability, customizability, and quality.

Order online at: http://www.architecturaldepot.com/WH45038.html

Date Printed: 04/19/2024 - 1:34 pm