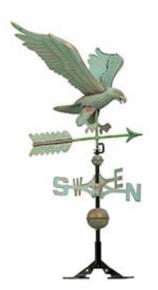

## 15 1/2"L x 27"W x 58"H Copper Eagle Classic Directions Weathervane, Verdigris

- This product qualifies for our Lowest Price Guarantee
- Order now and get our 30 day Price Protection

Item #: WH45038 List Price: \$562.42 **\$407.55** (EACH) Save \$154.87 (27%)

Usually ships in 6-8 weeks

HEIGHT WIDTH LENGTH

58"

15 ½"