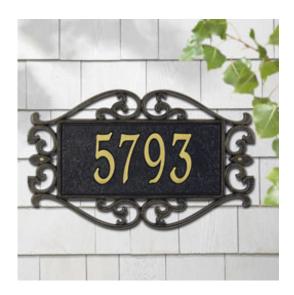

## 17 1/2"W x 11"H x 1/2"D Lewis Fretwork One Line Wall Plaque

- Line 1 holds up to five 4" characters
- Comes with a limited 5 year coating warranty
- "Alumi-Shield" coating for optimum weather proofing
- Hand-crafted in the USA
- Made from rust-free, aluminum
- This product qualifies for our Lowest Price Guarantee
- Order now and get our 30 day Price Protection

Item #:
WH5507\_MATRIX\_OLD
List Price: \$142.90
\$103.55 (EACH)
Save \$39.35 (27%)

Usually ships in 6-8 weeks

WIDTH HEIGHT

17 1/2"

11"

DEPTH

1/2"