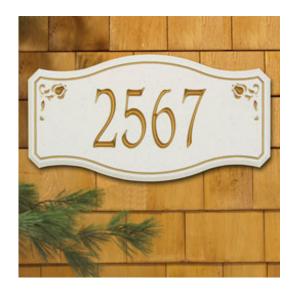

## 23"W x 12"H New Amsterdam One Line Wall Plaque w/ Emblem

- Line 1 holds up to five 5.5" characters
- Comes with a limited 5 year coating warranty
- "Alumi-Shield" coating for optimum weather proofing
- Hand-crafted in the USA
- Made from rust-free, aluminum
- This product qualifies for our Lowest Price Guarantee
- Order now and get our 30 day Price Protection

Item #:
WH5605\_MATRIX\_OLD
List Price: \$247.78
\$179.55 (EACH)
Save \$68.23 (27%)

Usually ships in 6-8 weeks

WIDTH

23"

12"

**HEIGHT** 