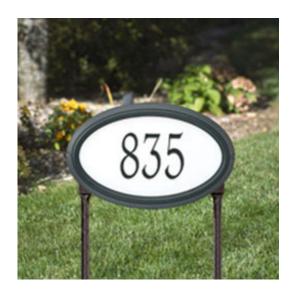

## 15"W x 9 1/2"H x 1 1/4"D Concord Oval Reflective Lawn Plague One Line

- Line 1 holds up to five 4" characters
- Comes with a limited 5 year coating warranty
- "Alumi-Shield" coating for optimum weather proofing
- This product qualifies for our Lowest Price Guarantee
- Order now and get our 30 day Price Protection

Item #:
WH5679\_MATRIX\_OLD
List Price: \$170.43
\$123.50 (EACH)
Save \$46.93 (27%)

Usually ships in 6-8 weeks

WIDTH HEIGHT DEPTH

15" 11/4"