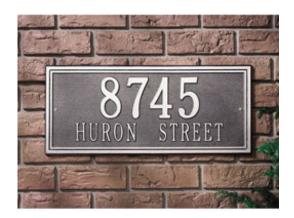

## 22 1/4"W x 9 1/2"H Smooth Border Two Line Wall Plaque

- Line 1 holds up to five 4.5" characters
- Line 2 holds up to seventeen 2" characters
- Comes with a limited 5 year coating warranty
- Hand-crafted in the USA
- Made from rust-free, aluminum
- "Alumi-Shield" coating for excellent weather withstanding technology
- This product qualifies for our Lowest Price Guarantee
- Order now and get our 30 day Price Protection

Item #:
WH6107\_MATRIX\_OLD
List Price: \$247.78
\$179.55 (EACH)
Save \$68.23 (27%)

Usually ships in 6-8 weeks

WIDTH HEIGHT

22 1/4"

9 1/2"