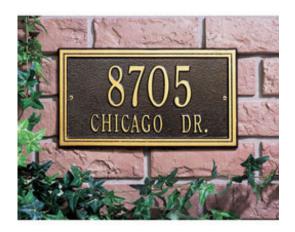

## 13"W x 7 1/4"H Smooth Border Two Line Wall Plaque

- Line 1 holds up to five 3" characters
- Line 2 holds up to seventeen 1.25" characters
- Comes with a limited 5 year coating warranty
- Hand-crafted in the USA
- Made from rust-free, aluminum
- "Alumi-Shield" coating for excellent weather withstanding technology
- This product qualifies for our Lowest Price Guarantee
- Order now and get our 30 day Price Protection

Item #: WH6131\_MATRIX\_OLD List Price: \$124.55 \$90.25 (EACH)

Usually ships in 6-8 weeks

Save \$34.30 (27%)

WIDTH

**HEIGHT** 

13"

7 1/4"