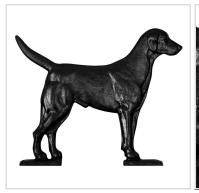

## 10 1/4"L x 8 1/2"H 30" Black Lab Traditional Directions Weathervane, Garden Black

- This product qualifies for our Lowest Price Guarantee
- Order now and get our 30 day Price Protection

Item #: WH65328 List Price: \$90.46 \$65.55 (EACH) Save \$24.91 (27%)

Usually ships in 6-8 weeks

LENGTH

HEIGHT

10 1/4"

8 1/2"