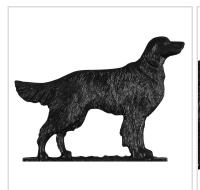

## 11 1/2"L x 8 1/2"H 30" Golden Retriever Traditional Directions Weathervane, Garden Black

- This product qualifies for our Lowest Price Guarantee
- Order now and get our 30 day Price Protection

Item #: WH65347 List Price: \$90.46 \$65.55 (EACH) Save \$24.91 (27%)