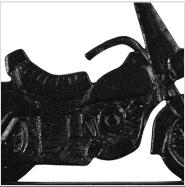

## 12"L x 7"H 30" Motorcycle Traditional Directions Weathervane, Garden Black

- This product qualifies for our Lowest Price Guarantee
- Order now and get our 30 day Price Protection

Item #: WH65361 List Price: \$90.46 **\$65.55** (EACH) Save \$24.91 (27%)