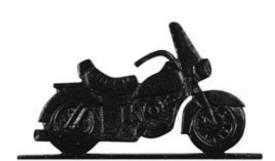

## 12"L x 7"H 30" Motorcycle Traditional Directions Weathervane, Garden Black

- This product qualifies for our Lowest Price Guarantee
- Order now and get our 30 day Price Protection

Item #: WH65361 List Price: \$90.46 **\$65.55** (EACH) Save \$24.91 (27%)