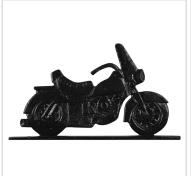

## 12"L x 7"H 30" Motorcycle Traditional Directions Weathervane, Garden Black

- This product qualifies for our Lowest Price Guarantee
- Order now and get our 30 day Price Protection

Item #: WH65361 List Price: \$90.46 **\$65.55** (EACH) Save \$24.91 (27%)