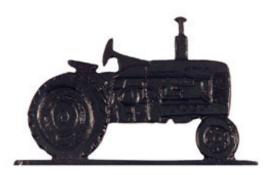

## 6"L x 8"H 30" Tractor Traditional Directions Weathervane, Garden Black

- This product qualifies for our Lowest Price Guarantee
- Order now and get our 30 day Price Protection

Item #: WH65374 List Price: \$90.46 **\$65.55** (EACH)