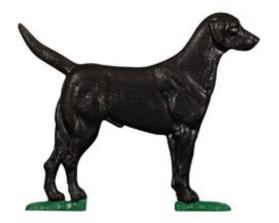

## 10 1/4"L x 8 1/2"H 30" Black Lab Traditional Directions Weathervane, Garden Color

- This product qualifies for our Lowest Price Guarantee
- Order now and get our 30 day Price Protection

Item #: WH65403 List Price: \$116.68 **\$84.55** (EACH)