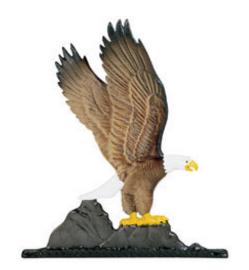

## 9 3/4"L x 11 1/4"H 30" Eagle Traditional Directions Weathervane, Garden Color

- This product qualifies for our Lowest Price Guarantee
- Order now and get our 30 day Price Protection

Item #: WH65415 List Price: \$116.68 **\$84.55** (EACH) Save \$32.13 (27%)