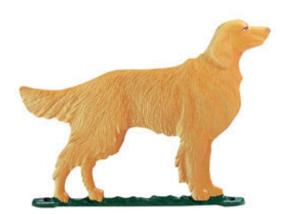

## 11 1/2"L x 8 1/2"H 30" Golden Retriever Traditional Directions Weathervane, Garden Color

- This product qualifies for our Lowest Price Guarantee
- Order now and get our 30 day Price Protection

Item #: WH65420 List Price: \$116.68 **\$84.55** (EACH) Save \$32.13 (27%)

Usually ships in 6-8 weeks

LENGTH

HEIGHT

11 1/2"

8 1/2"