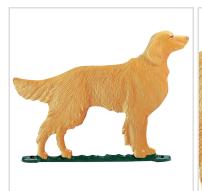

## 11 1/2"L x 8 1/2"H 30" Golden Retriever Traditional Directions Weathervane, Garden Color

- This product qualifies for our Lowest Price Guarantee
- Order now and get our 30 day Price Protection

Item #: WH65420 List Price: \$116.68 **\$84.55** (EACH) Save \$32.13 (27%)

Usually ships in 6-8 weeks

LENGTH

HEIGHT

11 1/2"

8 1/2"

## **MORE IMAGES**









## WE ARE HERE FOR YOU...

## **Our Selection**

Having the right tools at the right time is crucial. So is having the right products at the right price. We are not bound by a single warehouse location and limited style or size availabilities. We work directly with over 70 different manufacturers nationwide. This means we have direct control on availability, customizability, and quality.

Order online at: http://www.architecturaldepot.com/WH65420.html

Date Printed: 04/25/2024 - 8:23 pm