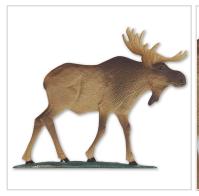

## 12"L x 9"H 30" Moose Traditional Directions Weathervane, Garden Color

- This product qualifies for our Lowest Price Guarantee
- Order now and get our 30 day Price Protection

Item #: WH65433 List Price: \$116.68 **\$84.55** (EACH) Save \$32.13 (27%)

Usually ships in 6-8 weeks

LENGTH

HEIGHT

12"

9"

Order online at: http://www.architecturaldepot.com/WH65433.html

Date Printed: 04/19/2024 - 1:25 pm