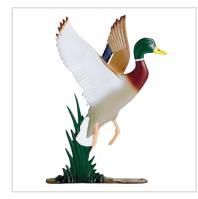

## 8"L x 11"H 30" Duck Traditional Directions Weathervane, Garden Color

- This product qualifies for our Lowest Price Guarantee
- Order now and get our 30 day Price Protection

Item #: WH65447 List Price: \$116.68 **\$84.55** (EACH) Save \$32.13 (27%)