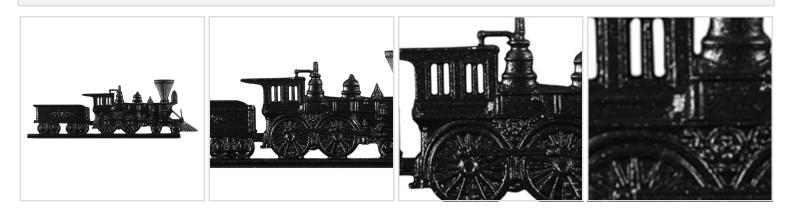

## 15"L x 4 3/8"H 30" Locomotive Traditional Directions Weathervane, Rooftop Black

- This product qualifies for our Lowest Price Guarantee
- Order now and get our 30 day Price Protection

Item #: WH65519 List Price: \$90.46 **\$65.55** (EACH)