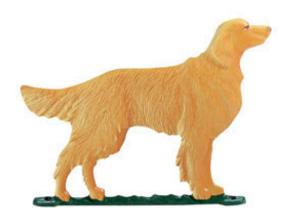

## 11 1/2"L x 8 1/2"H 30" Golden Retriever Traditional Directions Weathervane, Rooftop Color

- This product qualifies for our Lowest Price Guarantee
- Order now and get our 30 day Price Protection

Item #: WH65562 List Price: \$116.68 **\$84.55** (EACH) Save \$32.13 (27%)

Usually ships in 6-8 weeks

LENGTH

HEIGHT

11 1/2"

8 1/2"