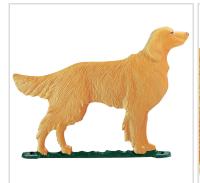

## 11 1/2"L x 8 1/2"H 30" Golden Retriever Traditional Directions Weathervane, Rooftop Color

- This product qualifies for our Lowest Price Guarantee
- Order now and get our 30 day Price Protection

Item #: WH65562 List Price: \$116.68 **\$84.55** (EACH) Save \$32.13 (27%)

## **MORE IMAGES**