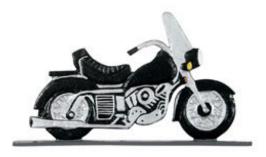

## 12"L x 7"H 30" Motorcycle Traditional Directions Weathervane, Rooftop Color

- This product qualifies for our Lowest Price Guarantee
- Order now and get our 30 day Price Protection

Item #: WH65573 List Price: \$116.68 **\$84.55** (EACH)