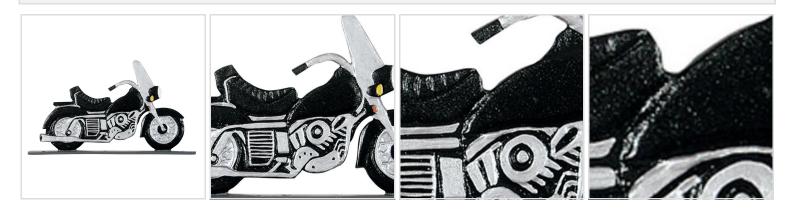

## 12"L x 7"H 30" Motorcycle Traditional Directions Weathervane, Rooftop Color

- This product qualifies for our Lowest Price Guarantee
- Order now and get our 30 day Price Protection

Item #: WH65573 List Price: \$116.68 **\$84.55** (EACH)

Save \$32.13 (27%)

Usually ships in 6-8 weeks



## **MORE IMAGES**



## WE ARE HERE FOR YOU...

## **Our Selection**

Having the right tools at the right time is crucial. So is having the right products at the right price. We are not bound by a single warehouse location and limited style or size availabilities. We work directly with over 70 different manufacturers nationwide. This means we have direct control on availability, customizability, and quality.