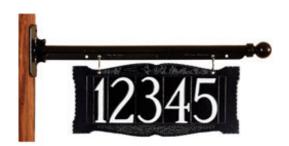

## 5 1/2"W x 14"H Number Ladder Rest Sign (Mounting Bar Not Included)

- This is a Two-Sided sign
- Ladder Rest Bar sold separately. Does not hold ornaments
- This product qualifies for our Lowest Price Guarantee
- Order now and get our 30 day Price Protection

Item #:
WH9000\_MATRIX\_OLD
 List Price: \$77.35
 \$56.05 (EACH)
 Save \$21.30 (27%)

Usually ships in 6-8 weeks

HEIGHT WIDTH

14"

5 ½"