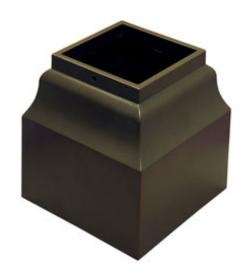

## 7"W x 7"H x 7 1/4"D Cascade Mailbox Cuff

- All components are manufactured from recycled, die cast, rust-free aluminum
- Finished with weather-proof, powder coat paint
- Mounting and hinge hardware are protected from the weather
- Personalized plaques can be updated with new address information
- Hand crafted right in the USA
- Limited one year manufacturer's warranty
- This product qualifies for our Lowest Price Guarantee
- Order now and get our 30 day Price Protection