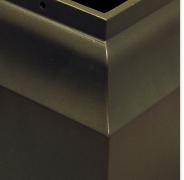

## 7"W x 7"H x 7 1/4"D Cascade Mailbox Cuff

- All components are manufactured from recycled, die cast, rust-free aluminum
- Finished with weather-proof, powder coat paint
- Mounting and hinge hardware are protected from the weather
- Personalized plaques can be updated with new address information
- Hand crafted right in the USA
- Limited one year manufacturer's warranty
- This product qualifies for our Lowest Price Guarantee
- Order now and get our 30 day Price Protection