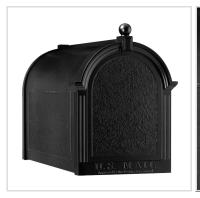

## 9 5/8"W x 13"H x 20 3/8"D Capital Streetside Mailbox

- Holds larger packages and/or multiple days worth of mail
- Magazines lay flat, eliminating tears and creases
- All components are manufactured from recycled, die cast, rust-free aluminum
- Finished with weather-proof, powder coat paint
- Hand crafted right in the USA
- Limited one year manufacturer's warranty
- This product qualifies for our Lowest Price Guarantee
- Order now and get our 30 day Price Protection

Item #: WHCPM1 List Price: \$252.53 **\$182.99** (EACH) Save \$69.54 (27%)

Usually ships in 6-8 weeks

| DEP | тн   | HEIGHT | WIDTH |
|-----|------|--------|-------|
| 20  | 3,11 | 13"    | 9 5 " |
|     |      |        |       |