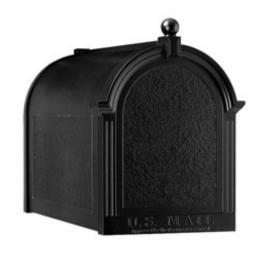

## 9 5/8"W x 13"H x 20 3/8"D Capital Streetside Mailbox

- Holds larger packages and/or multiple days worth of mail
- Magazines lay flat, eliminating tears and creases
- All components are manufactured from recycled, die cast, rust-free aluminum
- Finished with weather-proof, powder coat paint
- Hand crafted right in the USA
- Limited one year manufacturer's warranty
- This product qualifies for our Lowest Price Guarantee
- Order now and get our 30 day Price Protection

Item #: WHCPM1 List Price: \$252.53 **\$182.99** (EACH) Save \$69.54 (27%)

Usually ships in 6-8 weeks

| DEP | тн   | HEIGHT | WIDTH |
|-----|------|--------|-------|
| 20  | 3,11 | 13"    | 9 5 " |
|     |      |        |       |