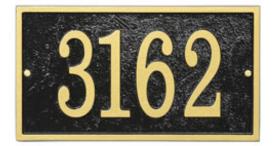

## 11"W x 6 1/4"H Fast & Easy Rectangle House Numbers Plaque

- Line 1 holds up to five 4" numbers
- Add depth and flavor with molded frames and dimensional address numbers
- "Alumi-Shield" coating for optimum weather proofing
- All components are manufactured from recycled, die cast, rust-free aluminum
- Hand crafted right in the USA
- Comes with a limited 5 year coating warranty
- This product qualifies for our Lowest Price Guarantee
- Order now and get our 30 day Price Protection

## **DESCRIPTION**

Give your entryway an affordable makeover. The Rectangle Fast & Easy House Numbers Plaque combines popular architectural styling with large 4" numbers for maximum visibility. Choose from 4 different super durable all weather powder coat colors. Easy to order and ultra fast turnaround for this distinctive cast aluminum personalized house numbers plaque.