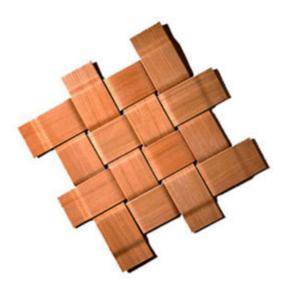

## 12"W x 12"H Wood Wall Weave

- This product qualifies for our Lowest Price Guarantee
- Order now and get our 30 day Price Protection

Item #: WW1212CH List Price: \$28.57 **\$20.70** (EACH) Save \$7.87 (27%)