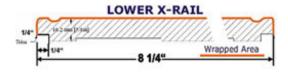

## **Maple Lower X-Rail**

- This product qualifies for our Lowest Price Guarantee
- Order now and get our 30 day Price Protection

Item #: X-LR-8-MPL List Price: \$122.82 **\$89.00** (EACH) Save \$33.82 (27%)

## **DESCRIPTION**

Hard Maple veneered Lower Rail for Elite Raised or Flat Paneled Wainscot system. 8 feet long, 5/8" thick and 8 1/4" wide. This trim may be ripped in half to make 2 -- 4" x 8 ft upper rail or trim for windows and doors.