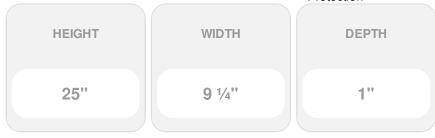

## 9 1/4"W x 25"H Custom Size Cathedral Top Center Mullion Open Louver Shutter, w/Installation Shutter-Lok's (Per Pair), 010 - Musket Brown

- Due to materials, widths and lengths are nominal +/- 1/2"
- Includes pair of shutters and color matching hardware
- Easiest installation installs in minutes with included hardware
- Durable copolymer construction features molded-through color
- Vibrant colors for a lifetime of beauty
- Affordably priced
- This product qualifies for our Lowest Price Guarantee
- Order now and get our 30 day Price Protection