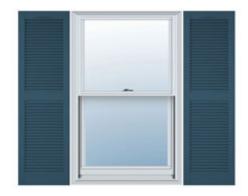

## 9 1/4"W x 31"H Custom Size Cathedral Top Center Mullion Open Louver Shutter, w/Installation Shutter-Lok's (Per Pair), 036 - Classic Blue

- Due to materials, widths and lengths are nominal +/- 1/2"
- Includes pair of shutters and color matching hardware
- Easiest installation installs in minutes with included hardware
- Durable copolymer construction features molded-through color
- Vibrant colors for a lifetime of beauty
- Affordably priced
- This product qualifies for our Lowest Price Guarantee
- Order now and get our 30 day Price Protection