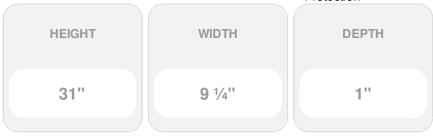

## 9 1/4"W x 31"H Custom Size Cathedral Top Center Mullion Open Louver Shutter, w/Installation Shutter-Lok's (Per Pair), 036 - Classic Blue

- Due to materials, widths and lengths are nominal +/- 1/2"
- Includes pair of shutters and color matching hardware
- Easiest installation installs in minutes with included hardware
- Durable copolymer construction features molded-through color
- Vibrant colors for a lifetime of beauty
- Affordably priced
- This product qualifies for our Lowest Price Guarantee
- Order now and get our 30 day Price Protection