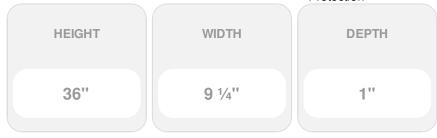

## 9 1/4"W x 36"H Custom Size Cathedral Top Center Mullion Open Louver Shutter, w/Installation Shutter-Lok's (Per Pair), 001 - White

- Due to materials, widths and lengths are nominal +/- 1/2"
- Includes pair of shutters and color matching hardware
- Easiest installation installs in minutes with included hardware
- Durable copolymer construction features molded-through color
- Vibrant colors for a lifetime of beauty
- Affordably priced
- This product qualifies for our Lowest Price Guarantee
- Order now and get our 30 day Price Protection