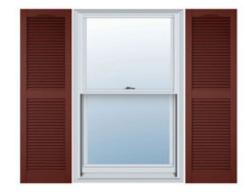

## 9 1/4"W x 39"H Custom Size Cathedral Top Center Mullion Open Louver Shutter, w/Installation Shutter-Lok's (Per Pair), 027 - Burgundy Red

- Due to materials, widths and lengths are nominal +/- 1/2"
- Includes pair of shutters and color matching hardware
- Easiest installation installs in minutes with included hardware
- Durable copolymer construction features molded-through color
- Vibrant colors for a lifetime of beauty
- Affordably priced
- This product qualifies for our Lowest Price Guarantee
- Order now and get our 30 day Price Protection