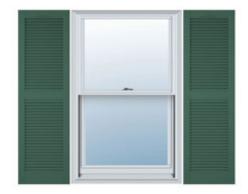

## 9 1/4"W x 39"H Custom Size Cathedral Top Center Mullion Open Louver Shutter, w/Installation Shutter-Lok's (Per Pair), 028 - Forest Green

- Due to materials, widths and lengths are nominal +/- 1/2"
- Includes pair of shutters and color matching hardware
- Easiest installation installs in minutes with included hardware
- Durable copolymer construction features molded-through color
- Vibrant colors for a lifetime of beauty
- Affordably priced
- This product qualifies for our Lowest Price Guarantee
- Order now and get our 30 day Price Protection