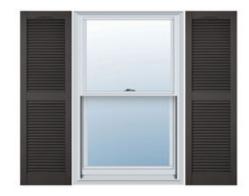

## 9 1/4"W x 43"H Custom Size Cathedral Top Center Mullion Open Louver Shutter, w/Installation Shutter-Lok's (Per Pair), 018 - Tuxedo Grey

- Due to materials, widths and lengths are nominal +/- 1/2"
- Includes pair of shutters and color matching hardware
- Easiest installation installs in minutes with included hardware
- Durable copolymer construction features molded-through color
- Vibrant colors for a lifetime of beauty
- Affordably priced
- This product qualifies for our Lowest Price Guarantee
- Order now and get our 30 day Price Protection