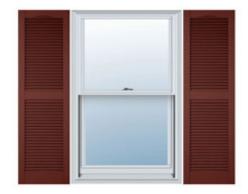

## 9 1/4"W x 48"H Custom Size Cathedral Top Center Mullion Open Louver Shutter, w/Installation Shutter-Lok's (Per Pair), 027 - Burgundy Red

- Due to materials, widths and lengths are nominal +/- 1/2"
- Includes pair of shutters and color matching hardware
- Easiest installation installs in minutes with included hardware
- Durable copolymer construction features molded-through color
- Vibrant colors for a lifetime of beauty
- Affordably priced
- This product qualifies for our Lowest Price Guarantee
- Order now and get our 30 day Price Protection