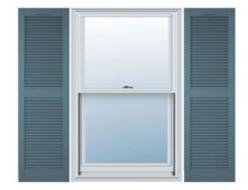

## 9 1/4"W x 52"H Custom Size Cathedral Top Center Mullion Open Louver Shutter, w/Installation Shutter-Lok's (Per Pair), 004 - Wedgewood Blue

- Due to materials, widths and lengths are nominal +/- 1/2"
- Includes pair of shutters and color matching hardware
- Easiest installation installs in minutes with included hardware
- Durable copolymer construction features molded-through color
- Vibrant colors for a lifetime of beauty
- Affordably priced
- This product qualifies for our Lowest Price Guarantee
- Order now and get our 30 day Price Protection