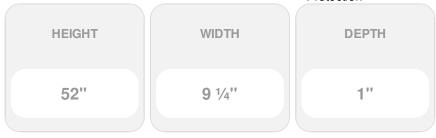

## 9 1/4"W x 52"H Custom Size Cathedral Top Center Mullion Open Louver Shutter, w/Installation Shutter-Lok's (Per Pair), 028 - Forest Green

- Due to materials, widths and lengths are nominal +/- 1/2"
- Includes pair of shutters and color matching hardware
- Easiest installation installs in minutes with included hardware
- Durable copolymer construction features molded-through color
- Vibrant colors for a lifetime of beauty
- Affordably priced
- This product qualifies for our Lowest Price Guarantee
- Order now and get our 30 day Price Protection