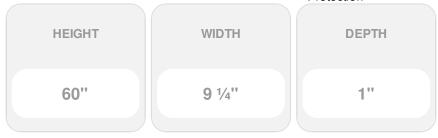

## 9 1/4"W x 60"H Custom Size Cathedral Top Center Mullion Open Louver Shutter, w/Installation Shutter-Lok's (Per Pair), 001 - White

- Due to materials, widths and lengths are nominal +/- 1/2"
- Includes pair of shutters and color matching hardware
- Easiest installation installs in minutes with included hardware
- Durable copolymer construction features molded-through color
- Vibrant colors for a lifetime of beauty
- Affordably priced
- This product qualifies for our Lowest Price Guarantee
- Order now and get our 30 day Price Protection