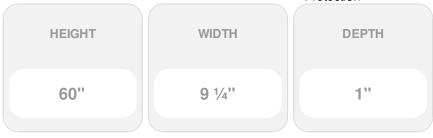

## 9 1/4"W x 60"H Custom Size Cathedral Top Center Mullion Open Louver Shutter, w/Installation Shutter-Lok's (Per Pair), 030 - Paintable

- Due to materials, widths and lengths are nominal +/- 1/2"
- Includes pair of shutters and color matching hardware
- Easiest installation installs in minutes with included hardware
- Durable copolymer construction features molded-through color
- Vibrant colors for a lifetime of beauty
- Affordably priced
- This product qualifies for our Lowest Price Guarantee
- Order now and get our 30 day Price Protection