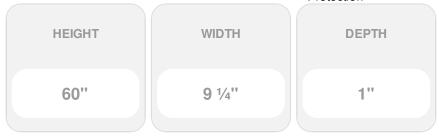

## 9 1/4"W x 60"H Custom Size Cathedral Top Center Mullion Open Louver Shutter, w/Installation Shutter-Lok's (Per Pair), 117 - Bright White

- Due to materials, widths and lengths are nominal +/- 1/2"
- Includes pair of shutters and color matching hardware
- Easiest installation installs in minutes with included hardware
- Durable copolymer construction features molded-through color
- Vibrant colors for a lifetime of beauty
- Affordably priced
- This product qualifies for our Lowest Price Guarantee
- Order now and get our 30 day Price Protection