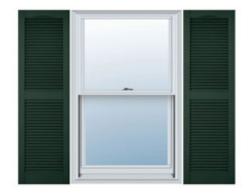

## 9 1/4"W x 60"H Custom Size Cathedral Top Center Mullion Open Louver Shutter, w/Installation Shutter-Lok's (Per Pair), 122 - Midnight Green

- Due to materials, widths and lengths are nominal +/- 1/2"
- Includes pair of shutters and color matching hardware
- Easiest installation installs in minutes with included hardware
- Durable copolymer construction features molded-through color
- Vibrant colors for a lifetime of beauty
- Affordably priced
- This product qualifies for our Lowest Price Guarantee
- Order now and get our 30 day Price Protection