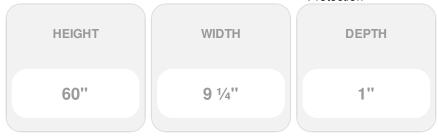

## 9 1/4"W x 60"H Custom Size Cathedral Top Center Mullion Open Louver Shutter, w/Installation Shutter-Lok's (Per Pair), 122 - Midnight Green

- Due to materials, widths and lengths are nominal +/- 1/2"
- Includes pair of shutters and color matching hardware
- Easiest installation installs in minutes with included hardware
- Durable copolymer construction features molded-through color
- Vibrant colors for a lifetime of beauty
- Affordably priced
- This product qualifies for our Lowest Price Guarantee
- Order now and get our 30 day Price Protection