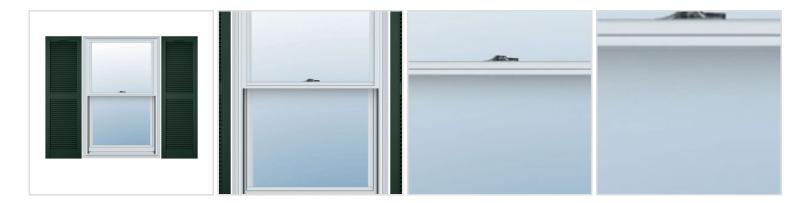

## 9 1/4"W x 60"H Custom Size Cathedral Top Center Mullion Open Louver Shutter, w/Installation Shutter-Lok's (Per Pair), 122 - Midnight Green

- Due to materials, widths and lengths are nominal +/- 1/2"
- Includes pair of shutters and color matching hardware
- Easiest installation installs in minutes with included hardware
- Durable copolymer construction features molded-through color
- Vibrant colors for a lifetime of beauty
- Affordably priced
- This product qualifies for our Lowest Price Guarantee
- Order now and get our 30 day Price Protection

Item #: 00010960122 List Price: \$143.27 **\$103.82** (PAIR) Save \$39.45 (27%)

FREE Shipping! Usually ships in 4-5 weeks



## **MORE IMAGES**



## WE ARE HERE FOR YOU...

## Our Selection

Having the right tools at the right time is crucial. So is having the right products at the right price. We are not bound by a single warehouse location and limited style or size availabilities. We work directly with over 70 different manufacturers nationwide. This means we have direct control on availability, customizability, and quality.

Order online at: https://www.architecturaldepot.com/00010960122.html

Date Printed: 04/20/2024 - 6:44 am