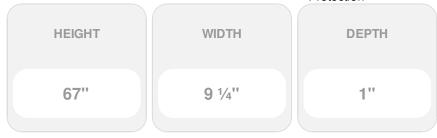

## 9 1/4"W x 67"H Custom Size Cathedral Top Center Mullion Open Louver Shutter, w/Installation Shutter-Lok's (Per Pair), 004 - Wedgewood Blue

- Due to materials, widths and lengths are nominal +/- 1/2"
- Includes pair of shutters and color matching hardware
- Easiest installation installs in minutes with included hardware
- Durable copolymer construction features molded-through color
- Vibrant colors for a lifetime of beauty
- Affordably priced
- This product qualifies for our Lowest Price Guarantee
- Order now and get our 30 day Price Protection