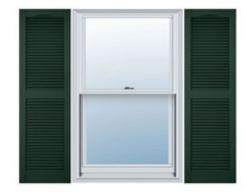

## 9 1/4"W x 67"H Custom Size Cathedral Top Center Mullion Open Louver Shutter, w/Installation Shutter-Lok's (Per Pair), 122 - Midnight Green

- Due to materials, widths and lengths are nominal +/- 1/2"
- Includes pair of shutters and color matching hardware
- Easiest installation installs in minutes with included hardware
- Durable copolymer construction features molded-through color
- Vibrant colors for a lifetime of beauty
- Affordably priced
- This product qualifies for our Lowest Price Guarantee
- Order now and get our 30 day Price Protection