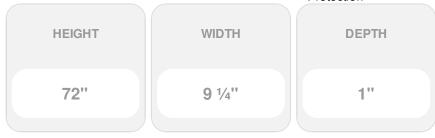

## 9 1/4"W x 72"H Custom Size Cathedral Top Center Mullion Open Louver Shutter, w/Installation Shutter-Lok's (Per Pair), 004 - Wedgewood Blue

- Due to materials, widths and lengths are nominal +/- 1/2"
- Includes pair of shutters and color matching hardware
- Easiest installation installs in minutes with included hardware
- Durable copolymer construction features molded-through color
- Vibrant colors for a lifetime of beauty
- Affordably priced
- This product qualifies for our Lowest Price Guarantee
- Order now and get our 30 day Price Protection