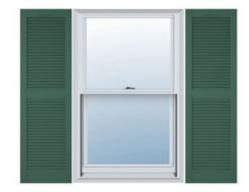

## 9 1/4"W x 72"H Custom Size Cathedral Top Center Mullion Open Louver Shutter, w/Installation Shutter-Lok's (Per Pair), 028 - Forest Green

- Due to materials, widths and lengths are nominal +/- 1/2"
- Includes pair of shutters and color matching hardware
- Easiest installation installs in minutes with included hardware
- Durable copolymer construction features molded-through color
- Vibrant colors for a lifetime of beauty
- Affordably priced
- This product qualifies for our Lowest Price Guarantee
- Order now and get our 30 day Price Protection