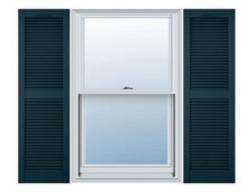

## 9 1/4"W x 80"H Custom Size Cathedral Top Center Mullion Open Louver Shutter, w/Installation Shutter-Lok's (Per Pair), 166 - Midnight Blue

- Due to materials, widths and lengths are nominal +/- 1/2"
- Includes pair of shutters and color matching hardware
- Easiest installation installs in minutes with included hardware
- Durable copolymer construction features molded-through color
- Vibrant colors for a lifetime of beauty
- Affordably priced
- This product qualifies for our Lowest Price Guarantee
- Order now and get our 30 day Price Protection