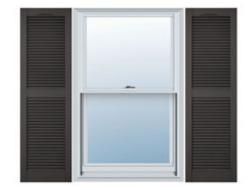

## 12"W x 36"H Mid-America Vinyl, Standard Size Cathedral Top Center Mullion, Open Louver Shutter, w/Installation Shutter-Lok's & Matching Screws (Per Pair), 018 - Tuxedo Grey

- Due to materials, widths and lengths are nominal +/- 1/2"
- Includes pair of shutters and color matching hardware
- Easiest installation installs in minutes with included hardware
- Durable copolymer construction features molded-through color
- Vibrant colors for a lifetime of beauty
- Affordably priced
- This product qualifies for our Lowest Price Guarantee
- Order now and get our 30 day Price Protection

## **DESCRIPTION**

A classic look fitting for colonial, ranch, contemporary and other home styles. These shutters clean lines and cathedral-profile top deliver enhanced dimension and a layer of refinement for a home.