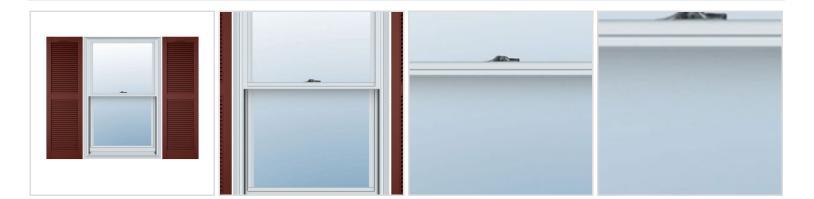

## 12"W x 36"H Mid-America Vinyl, Standard Size Cathedral Top Center Mullion, Open Louver Shutter, w/Installation Shutter-Lok's & Matching Screws (Per Pair), 027 - Burgundy Red

- Due to materials, widths and lengths are nominal +/- 1/2"
- Includes pair of shutters and color matching hardware
- Easiest installation installs in minutes with included hardware
- Durable copolymer construction features molded-through color
- Vibrant colors for a lifetime of beauty
- Affordably priced
- This product qualifies for our Lowest Price Guarantee
- Order now and get our 30 day Price Protection

## **DESCRIPTION**

A classic look fitting for colonial, ranch, contemporary and other home styles. These shutters clean lines and cathedral-profile top deliver enhanced dimension and a layer of refinement for a home.