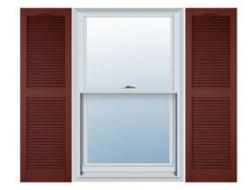

## 12"W x 36"H Mid-America Vinyl, Standard Size Cathedral Top Center Mullion, Open Louver Shutter, w/Installation Shutter-Lok's & Matching Screws (Per Pair), 027 - Burgundy Red

- Due to materials, widths and lengths are nominal +/- 1/2"
- Includes pair of shutters and color matching hardware
- Easiest installation installs in minutes with included hardware
- Durable copolymer construction features molded-through color
- Vibrant colors for a lifetime of beauty
- Affordably priced
- This product qualifies for our Lowest Price Guarantee
- Order now and get our 30 day Price Protection

## **DESCRIPTION**

A classic look fitting for colonial, ranch, contemporary and other home styles. These shutters clean lines and cathedral-profile top deliver enhanced dimension and a layer of refinement for a home.