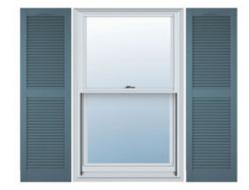

## 12"W x 43"H Mid-America Vinyl, Standard Size Cathedral Top Center Mullion, Open Louver Shutter, w/Installation Shutter-Lok's & Matching Screws (Per Pair), 004 - Wedgewood Blue

- Due to materials, widths and lengths are nominal +/- 1/2"
- Includes pair of shutters and color matching hardware
- Easiest installation installs in minutes with included hardware
- Durable copolymer construction features molded-through color
- Vibrant colors for a lifetime of beauty
- Affordably priced
- This product qualifies for our Lowest Price Guarantee
- Order now and get our 30 day Price Protection

## **DESCRIPTION**

A classic look fitting for colonial, ranch, contemporary and other home styles. These shutters clean lines and cathedral-profile top deliver enhanced dimension and a layer of refinement for a home.