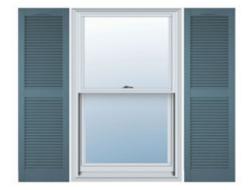

## 12"W x 55"H Mid-America Vinyl, Standard Size Cathedral Top Center Mullion, Open Louver Shutter, w/Installation Shutter-Lok's & Matching Screws (Per Pair), 004 - Wedgewood Blue

- Due to materials, widths and lengths are nominal +/- 1/2"
- Includes pair of shutters and color matching hardware
- Easiest installation installs in minutes with included hardware
- Durable copolymer construction features molded-through color
- Vibrant colors for a lifetime of beauty
- Affordably priced
- This product qualifies for our Lowest Price Guarantee
- Order now and get our 30 day Price Protection

## **DESCRIPTION**

A classic look fitting for colonial, ranch, contemporary and other home styles. These shutters clean lines and cathedral-profile top deliver enhanced dimension and a layer of refinement for a home.