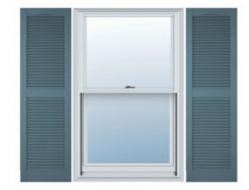

## 12"W x 60"H Mid-America Vinyl, Standard Size Cathedral Top Center Mullion, Open Louver Shutter, w/Installation Shutter-Lok's & Matching Screws (Per Pair), 004 - Wedgewood Blue

- Due to materials, widths and lengths are nominal +/- 1/2"
- Includes pair of shutters and color matching hardware
- Easiest installation installs in minutes with included hardware
- Durable copolymer construction features molded-through color
- Vibrant colors for a lifetime of beauty
- Affordably priced
- This product qualifies for our Lowest Price Guarantee
- Order now and get our 30 day Price Protection

## **DESCRIPTION**

A classic look fitting for colonial, ranch, contemporary and other home styles. These shutters clean lines and cathedral-profile top deliver enhanced dimension and a layer of refinement for a home.