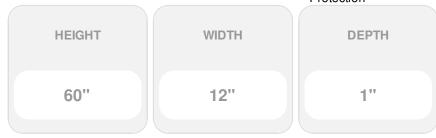

## 12"W x 60"H Mid-America Vinyl, Standard Size Cathedral Top Center Mullion, Open Louver Shutter, w/Installation Shutter-Lok's & Matching Screws (Per Pair), 004 - Wedgewood Blue

- Due to materials, widths and lengths are nominal +/- 1/2"
- Includes pair of shutters and color matching hardware
- Easiest installation installs in minutes with included hardware
- Durable copolymer construction features molded-through color
- Vibrant colors for a lifetime of beauty
- Affordably priced
- This product qualifies for our Lowest Price Guarantee
- Order now and get our 30 day Price Protection