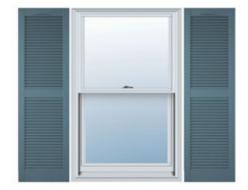

## 12"W x 64"H Mid-America Vinyl, Standard Size Cathedral Top Center Mullion, Open Louver Shutter, w/Installation Shutter-Lok's & Matching Screws (Per Pair), 004 - Wedgewood Blue

- Due to materials, widths and lengths are nominal +/- 1/2"
- Includes pair of shutters and color matching hardware
- Easiest installation installs in minutes with included hardware
- Durable copolymer construction features molded-through color
- Vibrant colors for a lifetime of beauty
- Affordably priced
- This product qualifies for our Lowest Price Guarantee
- Order now and get our 30 day Price Protection

## **DESCRIPTION**

A classic look fitting for colonial, ranch, contemporary and other home styles. These shutters clean lines and cathedral-profile top deliver enhanced dimension and a layer of refinement for a home.